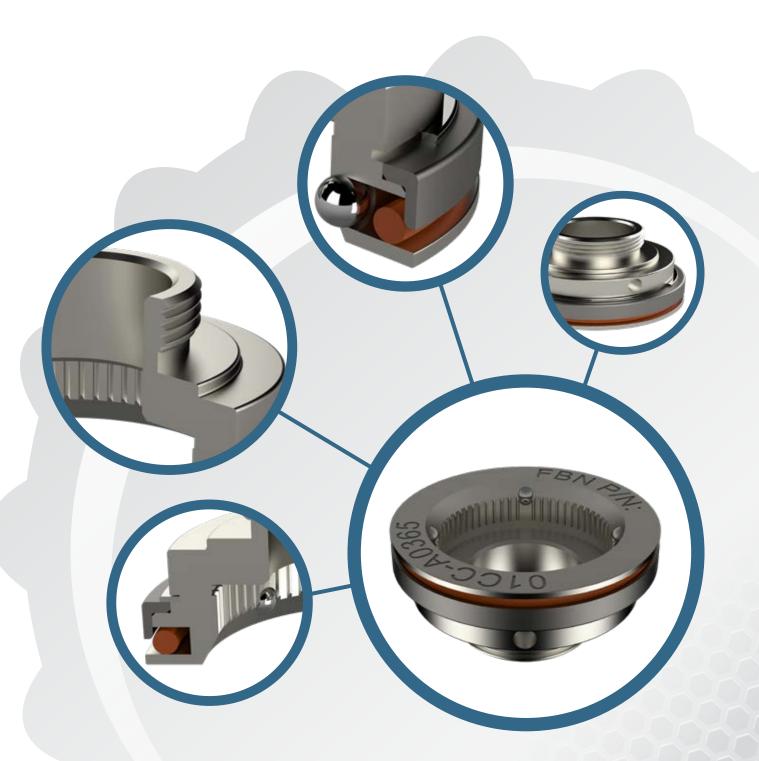

#### **Custom Serrations**

- · Serrations tailored to precisely match cap knurl design.
- · Provide precise transmission of torque from spindle to cap.

#### **Detail Focused**

- · Careful attention to even the very smallest detail.
- · Helps prevent caps from being marked.

#### Laser-Etched

- · Provides easy identification.
- · Custom marking available.

### **Multiple Configurations Available**

· We can match any OEM cap chuck.

#### **Offset Ball Position**

- · Provides for superior handling.
- No binding on cap.

- losing o-ring.
- while maintaining o-ring visibility.
- · Designed to minimize missed application.
- · Helps ensure repeatable cap pick up.