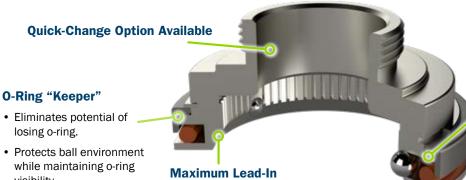

#### **Offset Ball Position**

- · Provides for superior handling.
- No binding on cap.

- losing o-ring.
- while maintaining o-ring visibility.
- · Designed to minimize missed application.
- · Helps ensure repeatable cap pick up.